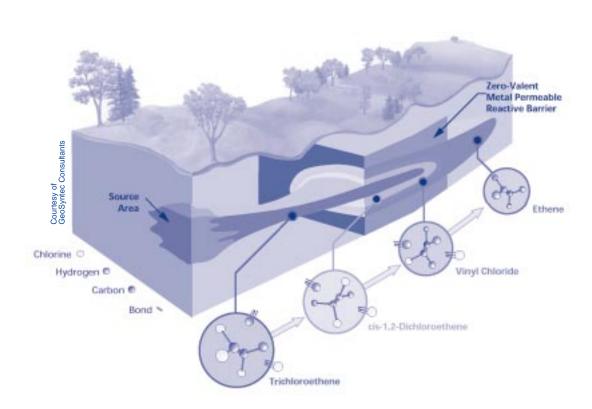

## **INTERSTATE TECHNOLOGY & REGULATORY COUNCIL**

## **ATTENTION**

The following document contains information that may not provide current best practices for evaluating or implementing the specified technology or may no longer be supported by current regulations. Therefore, access to the document has been removed from the ITRC website. If you are interested in reviewing the following archived document, please email ITRC at <a href="itrc@itrcweb.org">itrc@itrcweb.org</a>

Thank you.



**INTERSTATE TECHNOLOGY & REGULATORY COUNCIL** 



## **Five-Course Evaluation Summary**

## ITRC/RTDF Training Course: Natural Attenuation of Chlorinated Solvents in Groundwater



September 1999